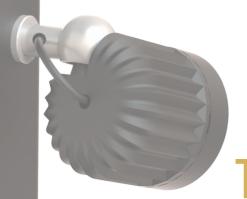

## Straight or Inclined

The wireless Hermatwist® assembly system allows you to change the angle of the head in just a few seconds

The T4 lighting mast and its range of functionalities is designed to bring to light your most exceptional events, inside as well as outside.

360° Rotation Individually adjustable 4,5W Power

Integrated 150 Wh Li-Ion Battery

**Event Applications** 

Integrated batteries

Remote controlled

**CCT Tunable** White

Wireless DMX

Installation in 30 seconds