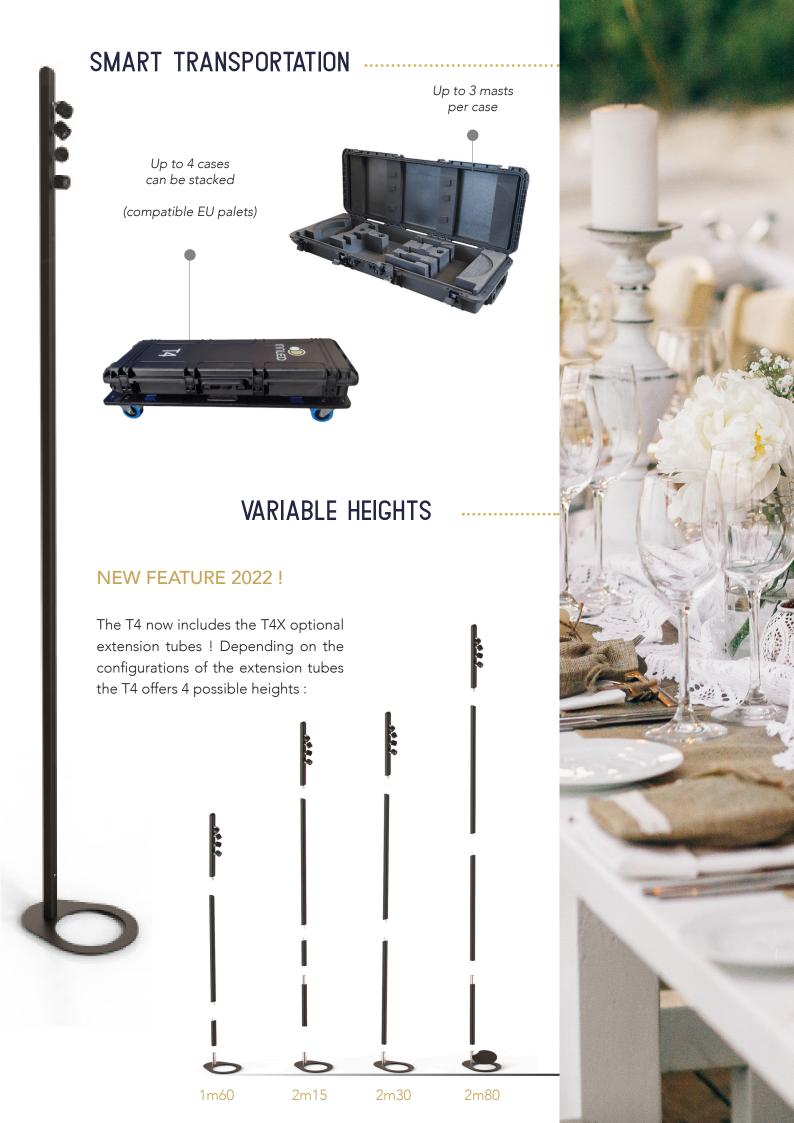

Autonomous, its integrated Lithium-ion battery offers up to 110 hours of use (depending on the setting of the dimmer) and frees you from the installation issues created by the many power cables.

Its different extension tubes allow you to vary the height of the product depending on the type of venue or event you wish include the product in. The T4 holds a promise: an easy installation and handling thanks to its integrated wireless DMX; change the color temperature or the intensity of the light in a second.