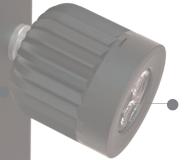

## Straight or Inclined

The wireless Hermatwist® assembly system allows you to change the angle of the head in just a few seconds

The T4 lighting mast and its range of functionalities is designed to bring to light your most exceptional events, inside as well as outside.

360° Rotation Individually adjustable 4,5W Power

Integrated 150 Wh Li-Ion Battery

**Event Applications** 

Integrated batteries

Remote controlled

**CCT Tunable** White

Wireless DMX

Installation in 30 seconds