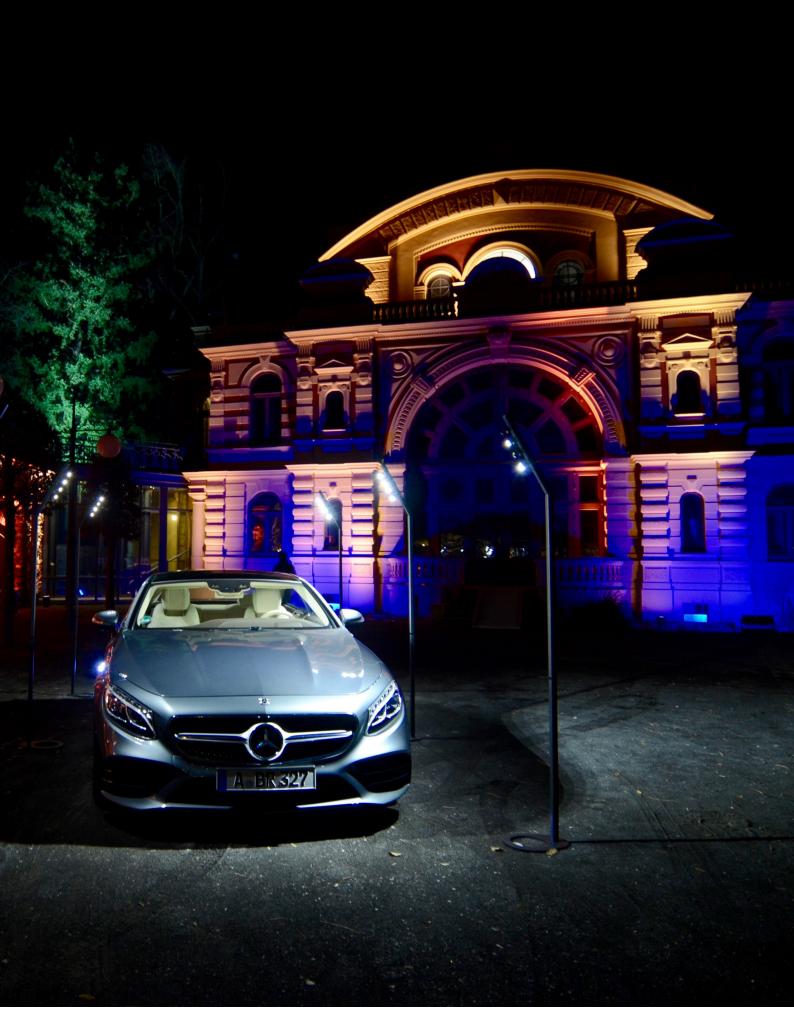

## Straight or Inclined

The wireless Hermatwist® assembly system allows you to change the angle of the head in just a few seconds

The T4 lighting mast and its range of functionalities is designed to bring to light your most exceptional events, inside as well as outside.

Autonomous, its integrated Lithium-ion battery offers up to 110 hours of use (depending on the setting of the dimmer) and frees you from the installation issues created by the many power cables.

Its different extension tubes allow you to vary the height of the product depending on the type of venue or event you wish include the product in. The T4 holds a promise: an easy installation and handling thanks to its integrated wireless DMX; change the color temperature or the intensity of the light in a second.