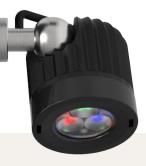

The accessory kit allows access to spaces which are more difficult to reach, thanks to the Velcro strap and the magnetic counter plate.

Paki 3 is remote-controlled (RF equipped) and the 3 Cree XPG2 leds per spotlight can be mounted in RGB or CCT tunable white.

# RGB FOR MORE CREATIVITY!

### NEW!

PAKI 3 is available in RGB!

A new field of creativity is now at your fingertips :

- lighting of facades
- wall washing
- up and downlighting...

\\\\/° Event

Retai