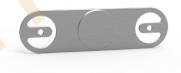

### - a mag<mark>ne</mark>tic counter-plate

> which can be screwed vertically or horizontaly, or placed on either side of a canvas (sunshade umbrellas, tents or barnums) (a)