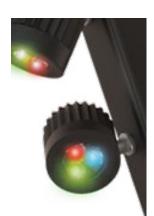

# PAKI 3

The PAKI 3 is a compact and autonomous light fixture with 3 led spotlights.

Designed for maximum versatility PAKI 3 is equiped with a neodymium magnet and can be placed, fixed or hung from most surfaces or structures. Its 38cm length and its light weight, enhances PAKI's portability and widens its field of possibilities.

### NEW!

PAKI 3 is available in RGB!

A new field of creativity is now at your fingertips :

- lighting of facades
- wall washing
- up and downlighting...

\\\\/° Event

Retai