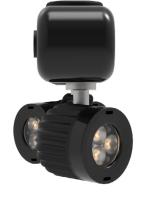

# PAKI 3

The PAKI 3 is a compact and autonomous light fixture with 3 led spotlights.

Designed for maximum versatility PAKI 3 is equiped with a neodymium magnet and can be placed, fixed or hung from most surfaces or structures. Its 38cm length and its light weight, enhances PAKI's portability and widens its field of possibilities.

The accessory kit allows access to spaces which are more difficult to reach, thanks to the Velcro strap and the magnetic counter plate.

Paki 3 is remote-controlled (RF equipped) and the 3 Cree XPG2 leds per spotlight can be mounted in RGB or CCT tunable white.