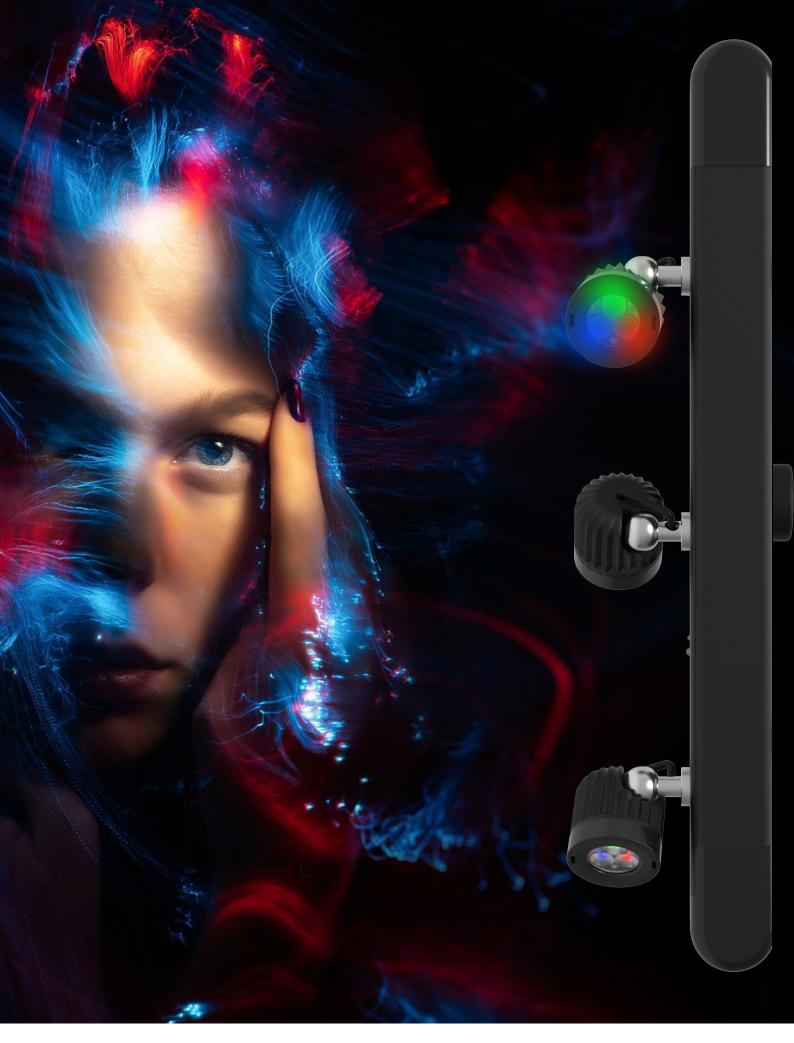

# PAKI 3

The PAKI 3 is a compact and autonomous light fixture with 3 led spotlights.

Designed for maximum versatility PAKI 3 is equiped with a neodymium magnet and can be placed, fixed or hung from most surfaces or structures. Its 38cm length and its light weight, enhances PAKI's portability and widens its field of possibilities.

The accessory kit allows access to spaces which are more difficult to reach, thanks to the Velcro strap and the magnetic counter plate.

Paki 3 is remote-controlled (RF equipped) and the 3 Cree XPG2 leds per spotlight can be mounted in RGB or CCT tunable white.

Event Application

Integrated Waterproof
DMX-HF

Set-up in 30 sec.

6h to 110h autonomy

0 to 1500 Lm

CCT or RGB

2 Battery operated

CCT or RGB

Remote controlled