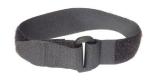

#### - two Velcro® straps

> to fix PAKI 2 to the metallic counter plate and attach to tree branches in parcs or gardens, or other non metallic structures ... (b)

(b)