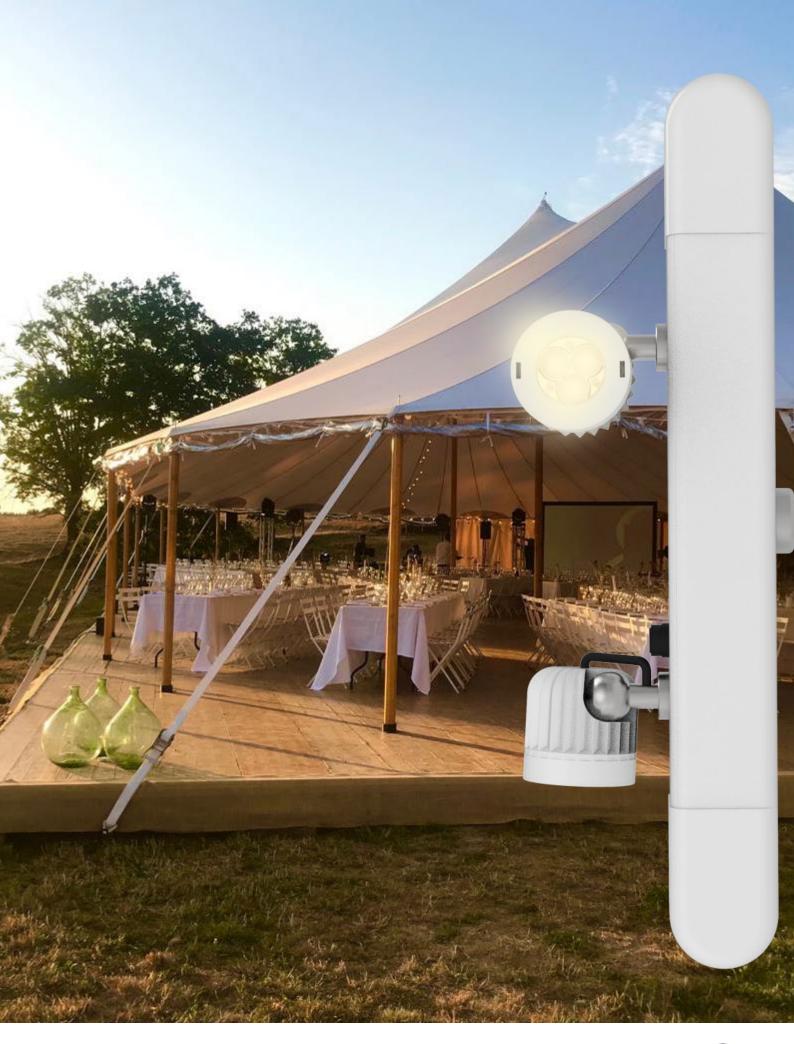

# PAKI 2

The PAKI2 is a compact and autonomous light fixture with 2 led spotlights.

Designed for maximum versatility PAKI 2 is equiped with a neodymium magnet and can be placed, fixed or hung from most surfaces or structures. Its 30cm length and its light weight, enhances PAKI's portability and widens its field of possibilities.

The accessory kit allows access to spaces which are more difficult to reach, thanks to the Velcro strap and the magnetic counter plate.

Paki 2 is operated manually with a simple on / off switch and the two XPG2 Cree leds per spotlight can be mounted in 3000K or 4000K.

360° Rotation Individually adjustable

Event Application Battery operated

3000K ou 4000K

# A SIMPLICITY OF USE

PAKI 2 is designed to be easy and intuitive. Simply switch it on and place it wherever you need light! Enjoy high quality light at the end of your fingertips!