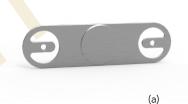

#### - a magnetic counter-plate

> which can be screwed vertically or horizontaly, or placed on either side of a canvas (sunshade umbrellas, tents or barnums) (a)