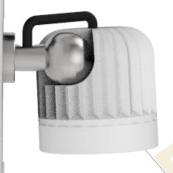

#### - two Velcro® straps

> to fix PAKI 2 to the metallic counter plate and attach to tree branches in parcs or gardens, or other non metallic structures ... (b)

(b)