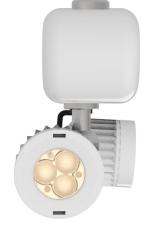

# PAKI 2

The PAKI2 is a compact and autonomous light fixture with 2 led spotlights.

Designed for maximum versatility PAKI 2 is equiped with a neodymium magnet and can be placed, fixed or hung from most surfaces or structures. Its 30cm length and its light weight, enhances PAKI's portability and widens its field of possibilities.

The accessory kit allows access to spaces which are more difficult to reach, thanks to the Velcro strap and the magnetic counter plate.

Paki 2 is operated manually with a simple on / off switch and the two XPG2 Cree leds per spotlight can be mounted in 3000K or 4000K.

360° Rotation Individually adjustable

Event Application Battery operated

3000K ou 4000K